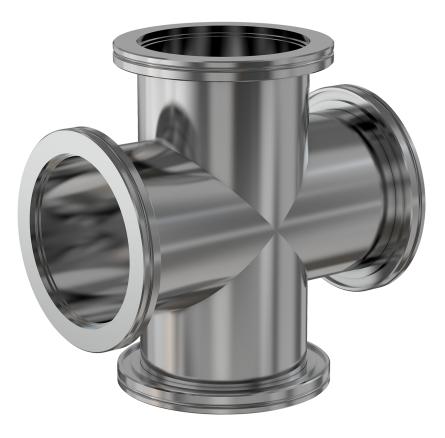

# **ISO-K 4-way cross** ISO-250 OF 4-way cross

Part number: 4C-ISO-250-OF

### ISO-K 4-way cross ISO-250 OF 4-way cross

- ISO-K and ISO-F flanges are manufactured in accordance with DIN 28404 and ISO 1609
- Most common standard lengths and sizes listed
- Many others available
- Contact us at 800-824-4166 if you can't find exactly what you need

#### 4C-ISO-250-OF

| Parameters        | Specifications                                                                             |
|-------------------|--------------------------------------------------------------------------------------------|
| Flange Size       | DN 250 ISO-K                                                                               |
| Cross Type        | 4-Way                                                                                      |
| Material          | 304 stainless                                                                              |
| Tube OD           | 10″                                                                                        |
| Port Length       | 9.88″                                                                                      |
| Vacuum Range      | FKM: 1 · 10 <sup>-8</sup> mbar to 1 bar<br>Metal seal: 1 · 10 <sup>-10</sup> mbar to 1 bar |
| Temperature Range | FKM: -20 °C to 180 °C<br>Metal seal: -270 °C to 150 °C                                     |
| Weight            | 39 lbs                                                                                     |