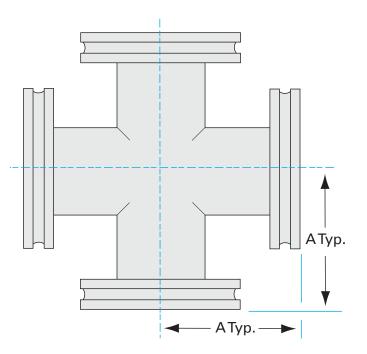

# **ISO-K 4-way cross** ISO-250 OF 4-way cross

Part number: 4C-ISO-250-OF

### ISO-K 4-way cross ISO-250 OF 4-way cross

- ISO-K and ISO-F flanges are manufactured in accordance with DIN 28404 and ISO 1609
- Most common standard lengths and sizes listed
- Many others available
- Contact us at 800-824-4166 if you can't find exactly what you need

Similar Image

| Dimensions<br>(in inches) |       |
|---------------------------|-------|
| Dim A                     | 9.88″ |

#### 4C-ISO-250-OF

| Parameters        | Specifications                                                                             |
|-------------------|--------------------------------------------------------------------------------------------|
| Flange Size       | DN 250 ISO-K                                                                               |
| Cross Type        | 4-Way                                                                                      |
| Material          | 304 stainless                                                                              |
| Tube OD           | 10″                                                                                        |
| Port Length       | 9.88″                                                                                      |
| Vacuum Range      | FKM: 1 · 10 <sup>-8</sup> mbar to 1 bar<br>Metal seal: 1 · 10 <sup>-10</sup> mbar to 1 bar |
| Temperature Range | FKM: -20 °C to 180 °C<br>Metal seal: -270 °C to 150 °C                                     |
| Weight            | 39 lbs                                                                                     |